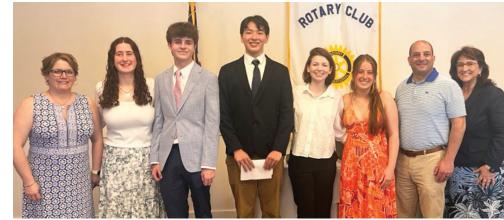

# **Hollars for Scholars**

We were treated to meeting our 2025 Scholar recipients this past week. They came, they saw, they gave great talks about plans and lives. Thanks to Scholarship committee headed by Lori Ciancuilli for choosing such stellar stars. From left: Principal Shannon Donnelly at Essex Tech Grace Perkins. Cian Murphy, Aiden Garmen, Ella McCleer, Grace Perkins. Grace Earl BHS Principal Mark Thomas, Chair Lori Ciancuilli.

### Guests

Grace Farl BHS Brad Earl Aidan Garman, BHS Amy Garman Ella McAleer, BHS Charlotte McAleer Cian Murphy, Essex Tech Tim & Chrissy Murphy Grace Perkins, Holy Cross Kate Perkins Mark Thomas, Principal BHS Shannon Donnelly, Principal Essex Tech

### Presentation of Scholarships

by Lori Cianciulli

Anne Curry presented a scholarship to Grace Earl (BHS) who will be attending UVA in the fall

Freddie presented a scholarship to Aiden Garmin (BHS) who will be attending Tufts in the fall

Lauren Belmonte presented a scholarship to Ellen McAleer (BHS) will be attending Rochester Institute of Technology in fall

Kyle Marsh presented a scholarship to Cian Murphy (Essex tech) who will be attending UMass Amherst in the fall

Neiland Douglas presented a scholarship to Grace Perkins (Holy Cross) who is in her second year at the college.

Raffle - Linda Turcotte was the winner but did not pick the right card

Meeting adjourned at 1:35pm