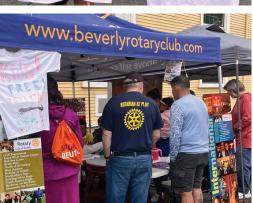

# Artsfest is the best

Despite semi crummy weather, our Artsfest tent saw a steady stream of kids coming to draw, scribble and do what they do to make a FREE t-shirt, courtesy of your favorite Rotary Club. Thanks to all the volunteers who helped out: Virginia, Nathan, Sue G., Almiris, Ellen H., Walter, Carlos, Dave, Kevin O., Connor, Lorinda Tom C., and Moiph